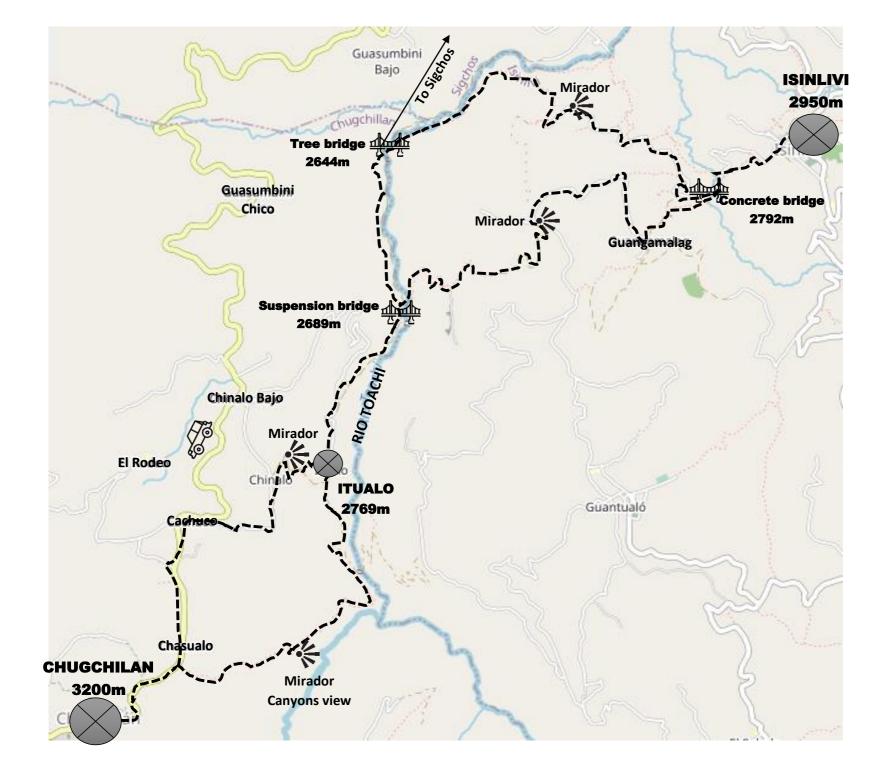

## Isinlivi a Chugchilán

Time: 4 – 6 horas

## Distance: 12,5 kms

The Cloud Forest hostel, for your safety, builds roads and makes the signs in red and yellow colors. Follow these signs.

- ✓ Leaving Llullullama, we find the road and go down to the concrete bridge. We cross the bridge and continue for about 200m. Here we have are 2 options:
  - 1. We go up to the right until we find a beautiful point of view. Then, we begin to go down through a canyon. The path can be flooded. Keep going down with the river on your right until you find the Wooden Bridge. Cross the bridge and follow the river for 1km until you reach the suspension bridge.
  - 2. We follow the road. Before reaching the small village, we turn right and go up following the path, about 30 minutes, until we reach a spectacular point of view. We begin to go down to the right. You will pass a cliff on both sides. we have to continue down the canyon until we reach the suspension bridge and cross it.
- ✓ We went up to the road until we reach an intersection. Turn left onto this road and continue for about 700m. You will reach the village of Itualo. Here we have are 2 options:
  - We turn right just before the church and we start walking uphill on the small path. We continue on this path until reaching the top and a point of view. We will be at a junction. We take the road at our left and we continue until we reach Cachuco. We must go up to the right along a private path until we reach the main asphalt road. We will walk 2,5KMs along this road to Chugchilán.
  - 2. We pass through the village and we continue straight on for 1KM until we reach a concrete bridge. We turn right just before this bridge along a small path. We continue for 200m and begin to climb on the right until a farmland. We keep going up until we reach the mirador with the spectacular canyon view. We follow the small grassy and w ego up until we reach the main asphalt road. From here it is 500m on the road and we arrive at Chugchilán.
- ✓ Welcome to Chugchilán