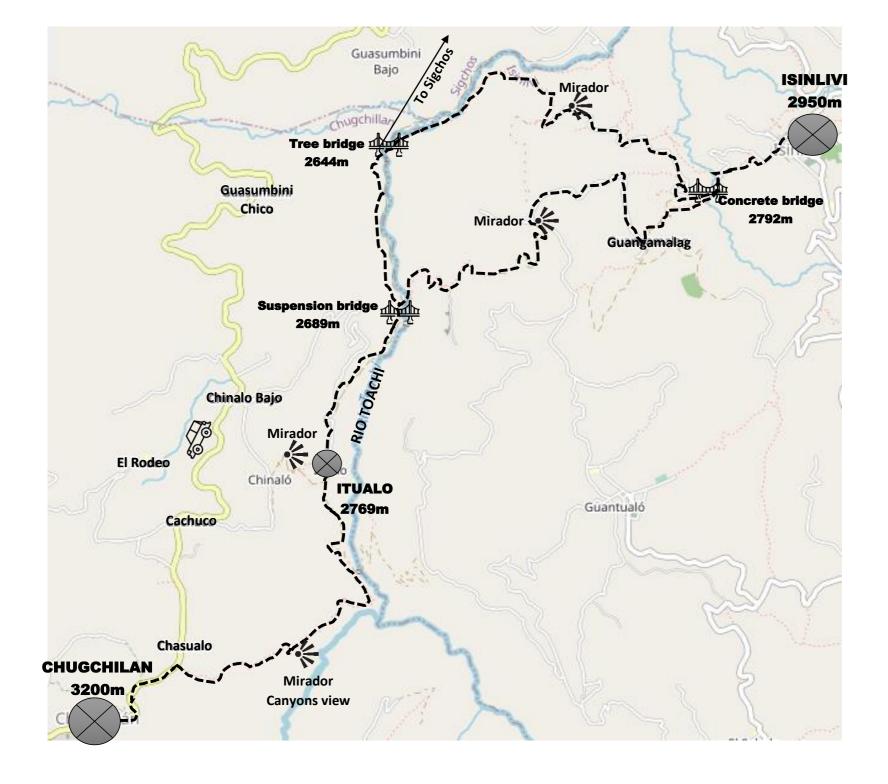

## Chugchilan to Isinlivi

Time: 4 - 6 horas

Distance: 12,5 kms

The Cloud Forest hostel, for your safety, builds roads and makes the signs in red and yellow colors. Follow these signs.

- Exit the Cloud forest and go down to the left. Follow the road during 10 minutes and you will turn right on a trail just before a house.
- ➤ Go down and reach a canyon with a lot of vegetation. Walk into this canyon until reach a great mirador on the canyon Rio Toachi.
- ➤ Go down the trail during 20 minutes and you will be in an intersection, turn left to reach a concrete bridge. Don't cross the bridge and go left to reach the little village of Itualo.
- Cross the village. On the « parador » turn right and reach the Toachi river. Walk near the river, you will reach the suspension bridge.
- 2 options.
  - Don't cross the bridge follow the trail into reach a tree bridge.
     Cross this bridge, turn left and follow the river for 20 minutes.
     Start climbing following the trail. The path can be flodeed. After 30 minutes, you will reach a point of view.
     From here, you go down to reach the concrete bridge.

## 2. We recomend this option.

Cross the suspensión bridge and start climbing by the trail. Just before the top, you will walk with white cliffs on both sides. On the top, there is a great mirador.

After the mirador, turn left on the dirty road and follow this path until the very little village of Guangamalag. Before the village turn left and go down to reach the concrete bridge.

> From the concrete, climb to Isinlivi.

**GPX - KML track**